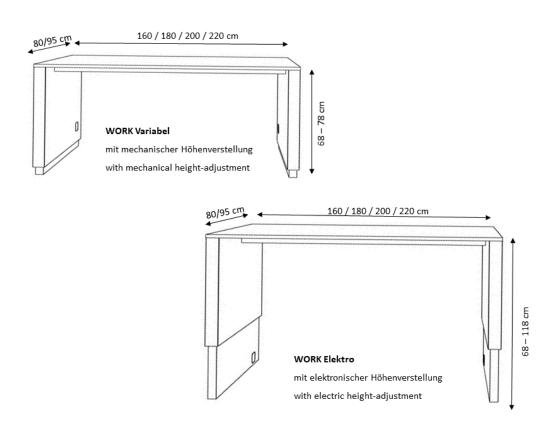

## **Workstation WORK**

## Standard

- Semi-matt painted in standard RAL colour
- Height of worktop: 74 cm
- Worktop in laminate black (RAL 9005), white (RAL 9003) or grey (RAL 7042)
- Depths of worktop: 80 or 95 cm
- Widths of worktop: 160,180, 200 or 220 cm
- Incl. cable trough

## Optionally

- Individual choice of RAL colour
- Two-coloured finish
- Worktop in linoleum black (Forbo charcoal), grey (Forbo ash) or light grey (Forbo pebble)
- Cable routing through side panels
- Mechanic height adjustment: 68-78 cm
- Electric height-adjustment: 68-118 cm
- Add-ons: electrification, modesty panel, PC-holder, top with backside for storage or visual protection

## Dimension