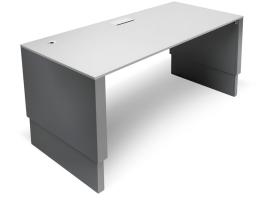

## **Workstation WORK**

## Standard

- Semi-matt painted in standard RAL colour
- Height of worktop: 74 cm
- Worktop in laminate black (RAL 9005), white (RAL 9003) or grey (RAL 7042)
- Depths of worktop: 80 or 95 cm
- Widths of worktop: 160,180, 200 or 220 cm
- Incl. cable trough

## Optionally

- Individual choice of RAL colour
- Two-coloured finish
- Worktop in linoleum black (Forbo charcoal), grey (Forbo ash) or light grey (Forbo pebble)
- Cable routing through side panels
- Mechanic height adjustment: 68-78 cm
- Electric height-adjustment: 68-118 cm
- Add-ons: electrification, modesty panel, PC-holder, top with backside for storage or visual protection