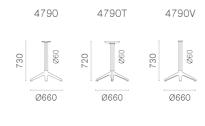

## YPSILON 4790T

DESIGN: JORGE PENSI DESIGN STUDIO

Ypsilon table base is conceived to "orbit" on beaches, terraces and gardens, that is to resist to summertime high temperatures, and made of an aluminium structure that will keep it always cold. An aluminium extruded tube that extends itself towards the legs of its casted base, in the same material, giving to the whole shape coherence. Ypsilon leans itself on the floor softly, with transparent plastic feet, just like as it would be floating in the space that contains it. An optional peculiarity: the raisable top, that makes it stackable, thanks to an articulated joint. Suitable for laminate, compact or stainless steel top, folding top.