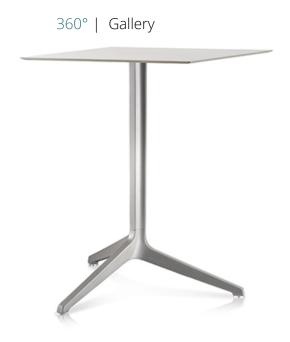

## YPSILON 4790T

DESIGN: JORGE PENSI DESIGN STUDIO

Ypsilon table base is conceived to "orbit" on beaches, terraces and gardens, that is to resist to summertime high temperatures, and made of an aluminium structure that will keep it always cold. An aluminium extruded tube that extends itself towards the legs of its casted base, in the same material, giving to the whole shape coherence. Ypsilon leans itself on the floor softly, with transparent plastic feet, just like as it would be floating in the space that contains it. An optional peculiarity: the raisable top, that makes it stackable, thanks to an articulated joint. Suitable for laminate, compact or stainless steel top, folding top.