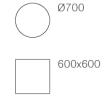

## YPSILON 4790T

DESIGN: JORGE PENSI DESIGN STUDIO

Ypsilon table base is conceived to "orbit" on beaches, terraces and gardens, that is to resist to summertime high temperatures, and made of an aluminium structure that will keep it always cold. An aluminium extruded tube that extends itself towards the legs of its casted base, in the same material, giving to the whole shape coherence. Ypsilon leans itself on the floor softly, with transparent plastic feet, just like as it would be floating in the space that contains it. An optional peculiarity: the raisable top, that makes it stackable, thanks to an articulated joint. Suitable for laminate, compact or stainless steel top, folding top.